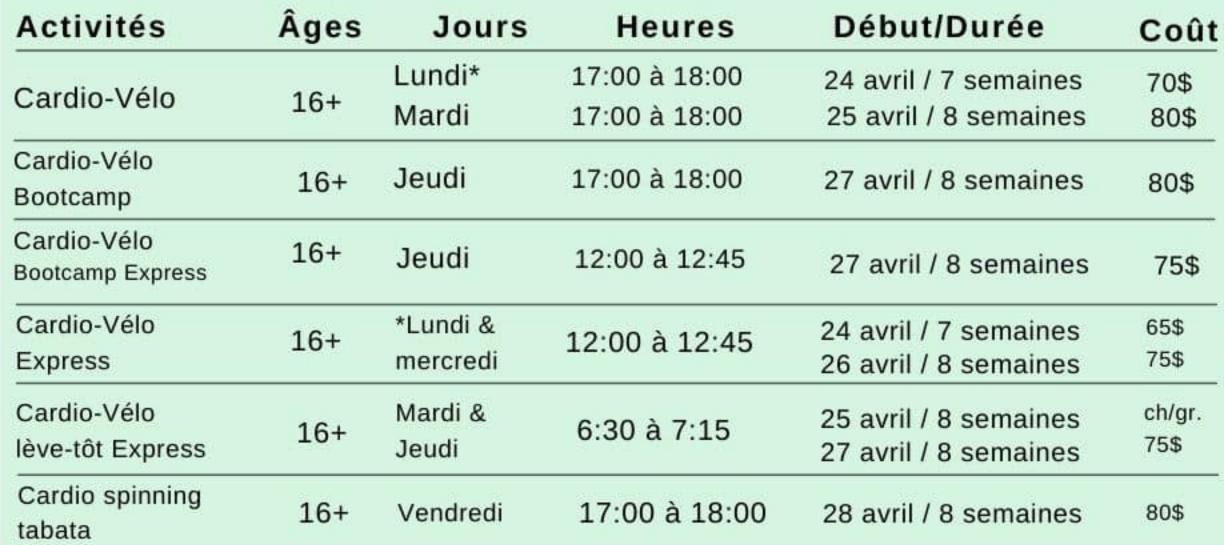

# SECTEUR SPORTIF

|     | Activités                                   | Âges | Jours              | Heures                         | Début/Durée                                    | Coût                    |
|-----|---------------------------------------------|------|--------------------|--------------------------------|------------------------------------------------|-------------------------|
|     | Cardio-boxe                                 | 16+  | Mercredi           | 20:15 à 21:15                  | 26 avril / 8 semaines                          | 70\$                    |
|     | Tonus ballon                                | 16+  | Mardi              | 18:00 à 19:00                  | 25 avril / 8 semaines                          | 70\$                    |
|     | Bellydanse Fitness                          | 16+  | Mercredi           | 20:00 à 21:00                  | 26 avril / 8 semaines                          | 70\$                    |
|     | Barre Fitness                               | 16+  | Mercredi           | 20:00 à 21:00                  | 26 avril / 8 semaines                          | 70\$                    |
|     | Body Design                                 | 16+  | Vendredi           | 12:00 à 13:00                  | 28 avril / 8 semaines                          | 70\$                    |
|     | Danse fitness                               | 16+  | Mercredi           | 19:00 à 20:00                  | 26 avril / 8 semaines                          | 70\$                    |
|     | Cuisse/abdo/fessier                         | 16+  | Mardi<br>Mercredi  | 12:00 à 13:00<br>18:00 à 19:00 | 25 avril / 8 semaines<br>26 avril / 8 semaines | 70\$<br>70\$            |
|     | Djamboola                                   | 16+  | Mardi              | 18:30 à 19:30                  | 25 avril / 8 semaines                          | 70\$                    |
| ,   | Freestyler<br>(sur planche avec élastiques) | 16+  | Lundi*             | 19:30 à 20:30                  | 24 avril / 7 semaines                          | 65\$                    |
|     | Full body workout                           | 16+  | Vendredi           | 18:00 à 19:00                  | 28 avril / 8 semaines                          | 70\$                    |
| 48, | Hot Booty Ballet                            | 16+  | Mardi              | 19:30 à 20:30                  | 25 avril / 8 semaines                          | 70\$                    |
| 1   | TRX                                         | 16+  | Lundi*             | 18:30 à 19:30                  | 24 avril / 7 semaines                          | 65\$                    |
| 1   | 3-                                          |      | Mardi              | 12:00 à 13:00                  | 25 avril / 8 semaines                          | 70\$                    |
| ı   | Strong Nation                               | 16+  | Lundi*             | 19:30 à 20:30                  | 24 avril / 7 semaines                          | 65\$                    |
|     | Zumba                                       | 16+  | Lundi*<br>Mercredi | 18:30 à 19:30<br>19:00 à 20:00 | 24 avril / 7 semaines<br>26 avril / 8 semaines | 65\$<br>70\$            |
|     | Zumba toning                                | 16+  | Lundi*<br>Jeudi    | 18:30 à 19:30                  | 24 avril / 7 semaines<br>27 avril / 8 semaines | 65\$<br>70\$            |
|     | Petit gr. d'entraînement<br>(au féminin)    | 16+  | Jeudi              | 17:30 à 18:30<br>18:30 à 19:30 | 27 avril / 8 semaines                          | 90\$<br>90\$            |
|     | нит                                         | 16+  | Mardi   Jeudi      | 19:30 à 20:30                  | 25 avril / 8 semaines                          | ch/gr.<br>70\$ ou 130\$ |
|     | Tabata Express                              | 16+  | Lundi*             | 12:00 à 12:45                  | 24 avril / 7 semaines                          | 65\$                    |
| 1   | Tabata                                      | 16+  | Lundi*             | 18:00 à 19:00                  | 24 avril / 7 semaines                          | 65\$                    |
|     | Pink Bootcamp (féminin                      | 16+  | Lundi*             | 17:00 à 18:00                  | 24 avril / 7 semaines                          | 65\$<br>ou 130\$        |
|     | NC.                                         |      | Samedi             | 13:00 à 14:00                  | 29 avril / 8 semaines                          | 70\$                    |
|     | Piloxing                                    | 16+  | Mardi              | 18:00 à 19:00                  | 25 avril / 8 semaines                          | 70\$                    |