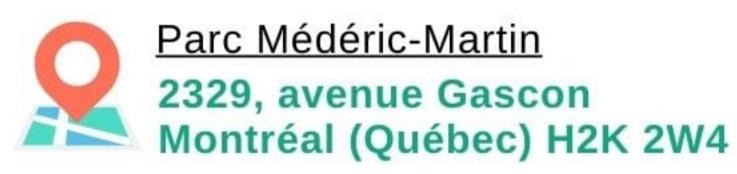

## SAISON DE TENNIS 2023 - TERRAINS DE TENNIS MÉDÉRIC-MARTIN

L'ouverture des terrains de tennis du parc Médéric-Martin est prévue pour le samedi 22 avril 2023 (si la température le permet). \*Pickleball également disponible.